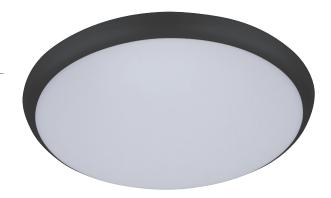

### Description

The SOLAR-RND range of surface mounted LED ceiling lights feature a simple, round and unobtrusive design while providing a 120° beam of uniform light-output through the use of high intensity SMDs (Surface Mounted Diodes).

The SOLAR-RND is constructed from polycarbonate and rated at IP54, making it ideal for usage in damp locations and in dwellings located close to coastal areas.

SOLAR-RND LED ceiling lights are available now with TRIO, the added option of changing the colour temperature output of the downlight with a dip switch at the back of the fitting. All models come complete with driver, (fully dimmable with suitable dimmers) have a lifetime of 40,000 hours and are backed by our Three Year Replacement Warranty.

#### Diagrams / Additional

| Item No.           | Variant | Colour |
|--------------------|---------|--------|
| SOLAR-RND-400-TRIO | 20942   | White  |
|                    | 20943   | Black  |

<sup>\*\*</sup> Tested on the Domus Dimmer Series. May work on others but not tested.