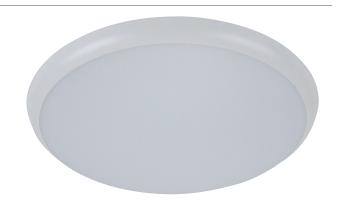

### Description

The SOLAR-RND range of surface mounted LED ceiling lights feature a simple, round and unobtrusive design while providing a 120° beam of uniform light-output through the use of high intensity SMDs (Surface Mounted Diodes).

The SOLAR-RND is constructed from polycarbonate and rated at IP54, making it ideal for usage in damp locations and in dwellings located close to coastal areas.

SOLAR-RND LED ceiling lights are available now with TRIO, the added option of changing the colour temperature output of the downlight with a dip switch at the back of the fitting. All models come complete with driver, (fully dimmable with suitable dimmers) have a lifetime of 40,000 hours and are backed by our Three Year Replacement Warranty.

#### Diagrams / Additional

| Item No.           | Variant | Colour |
|--------------------|---------|--------|
| SOLAR-RND-400-TRIO | 20942   | White  |
|                    | 20943   | Black  |

<sup>\*\*</sup> Tested on the Domus Dimmer Series. May work on others but not tested.